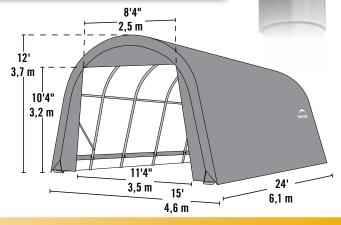

## 15 x 24 x 12 ft.

### **Unit Specifications:**

- 567.6 lbs. / 257.5 kg Total Weight
- 2-3/8 in. / 6 cm All steel frame
- 30 in. / 76.2 cm Auger anchors
- (2) Double-zippered door panels
- Additional anchors sold separately
- Cover, End Panels and Frame are covered by a 1 year Limited Warranty.