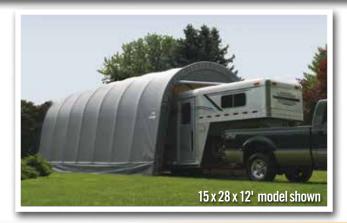

## Build your Own All-Season Shelter

Thousands of options to custom fit your storage needs.

## Strong, Sturdy & Durable

- Patented ShelterLock® frame stabilizers at every rib connection for rock-solid strength.
- Frame constructed of heavy duty 2-3/8 in. diameter steel.
- Premium powder coat finish protects frame from corrosion and rust.
- Ripstop-tough advanced engineered polyethylene fabric cover protects what's within from the elements.
- Seams are heat welded, not stitched; 100% waterproof.
- Ratchet tensioning system and Easy-Slide cover rails keep the cover smooth and taut.