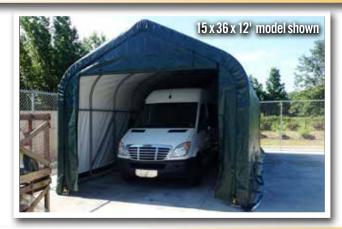

## Build your Own All-Season Shelter

Thousands of options to custom fit your storage needs.

## Strong, Sturdy & Durable

- Patented ShelterLock® frame stabilizers at every rib connection for rock-solid strength.
- Frame constructed of heavy duty 2-3/8 in. diameter steel.
- Premium powder coat finish protects frame from corrosion and rust.
- Ripstop-tough advanced engineered polyethylene fabric cover protects what's within from the elements.
- Seams are heat welded, not stitched: 100% waterproof.
- Ratchet tensioning system and Easy-Slide cover rails keep the cover smooth and taut.