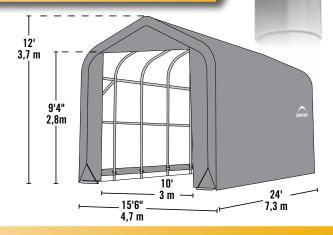

# 15 x 24 x 12 ft.

### **Unit Specifications:**

- 676.9 lbs. / 307 kg Total Weight
- 2-3/8 in. / 6 cm All steel frame
- 30 in. / 76.2 cm Auger anchors
- (2) Double-zippered door panels
- Additional anchors sold separately
- Cover, End Panels and Frame are covered by a 1 year Limited Warranty.