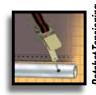

## Strong, Sturdy & Durable

- Patented ShelterLock® frame stabilizers at every rib connection for rock-solid strength.
- Frame constructed of heavy duty 2-3/8 in. diameter steel.
- Premium powder coat finish protects frame from corrosion and rust.
- Ripstop-tough advanced engineered polyethylene fabric cover protects what's within from the elements.
- Seams are heat welded, not stitched: 100% waterproof.
- Ratchet tensioning system and Easy-Slide cover rails keep the cover smooth and taut.