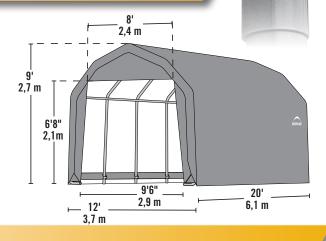

## 12 x 20 x 9 ft.

### **Unit Specifications:**

- 308.4 lbs. / 139.9 kg Total Weight
- 2 in. / 5,1 cm All steel frame
- 30 in. / 76,2 cm Auger anchors
- (2) Double-zippered door panels
- (2) Pull-Eaze™ Roll-up Door kits
- (1) ShelterVent™ kit
- Additional anchors sold separately
- Cover, End Panels and Frame are covered by a 1 year Limited Warranty.