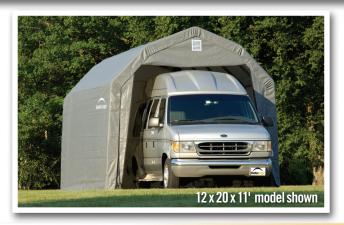

## Build your Own All-Season Shelter

Thousands of options to custom fit your storage needs.

## Strong, Sturdy & Durable

- Patented ShelterLock® frame stabilizers at every rib connection for rock-solid strength.
- Frame constructed of heavy duty 2in. diameter steel.
- Premium powder coat finish protects frame from corrosion and rust.
- Ripstop-tough advanced engineered polyethylene fabric cover protects what's within from the elements.
- Seams are heat welded, not stitched: 100% waterproof.
- Ratchet tensioning system and Easy-Slide cover rails keep the cover smooth and taut.