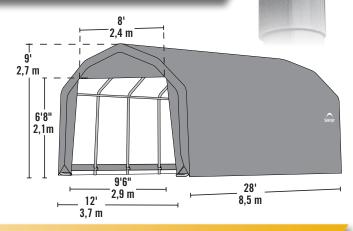

# 12 x 28 x 9 ft.

## **Unit Specifications:**

- 417.6 lbs. / 189.4 kg Total Weight
- 2 in. / 5,1 cm All steel frame
- 30 in. / 76,2 cm Auger anchors
- (2) Double-zippered door panels
- (2) Pull-Eaze™ Roll-up Door kits
- (1) ShelterVent™ kit
- Additional anchors sold separately
- Cover, End Panels and Frame are covered by a 1 year Limited Warranty.