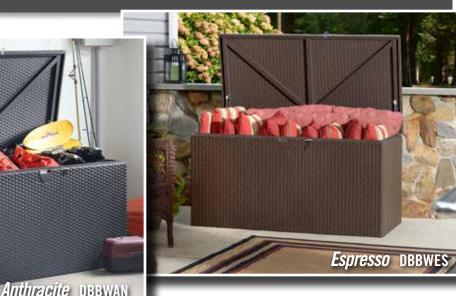

## **Models:**

DBBWAN Anthracite
DBBWES Espresso

#### ATTRACTIVE, BASKET WEAVE STYLED

exterior with powder coated finish in Espresso or Anthracite.

#### **509 LITERS OF STORAGE SPACE**

Perfect for storing garden supplies, patio seat cushions, outdoor gear, sports equipment, marine supplies, tools and equipment, and more!